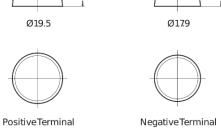

| Part number                    | EL1000        |
|--------------------------------|---------------|
| Technology                     | EFB           |
| EAN/GTIN                       | 3661024037389 |
| Voltage                        | 12 V          |
| Capacity                       | 100.0 Ah      |
| CCA                            | 900 A         |
| Length                         | 353 mm        |
| Width                          | 175 mm        |
| Height                         | 190 mm        |
| Box size                       | L05           |
| Polarity                       | ETN 0         |
| Terminal Type                  | EN taper post |
| Hold Down                      | B13           |
| Weights (subject of variation) | 25.50 kg      |

## Polarity Terminal Type Ø19.5



## **Hold Down**



Design, features and specifications are subject to change without notice. We disclaim any representation or warranty, express or implied, concerning the data or recommendations, and in no event shall be liable for any loss or damage claimed to have arisen as a result. Some products may not be available in your local market.